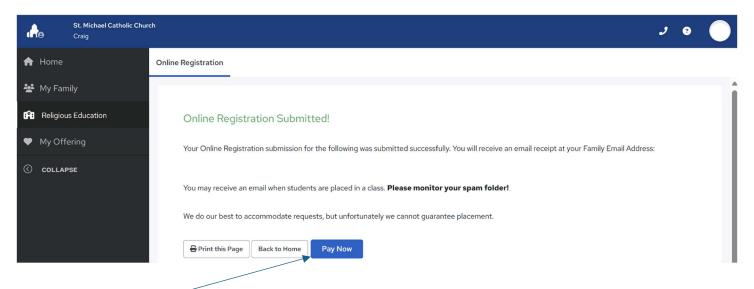

#### **Register Online for Religious Education Classes**

3. Follow Prompts and Complete sections 1 – 3.

In section one, correct any details that need corrected and add children to family record.

After you **Submit Registration** you will receive a confirmation page that looks like this:

4. Click the Pay Now button to pay by bank account or credit card.

By clicking Pay Now you will be directed to our payment page, please follow the promps to complete a one time payment.