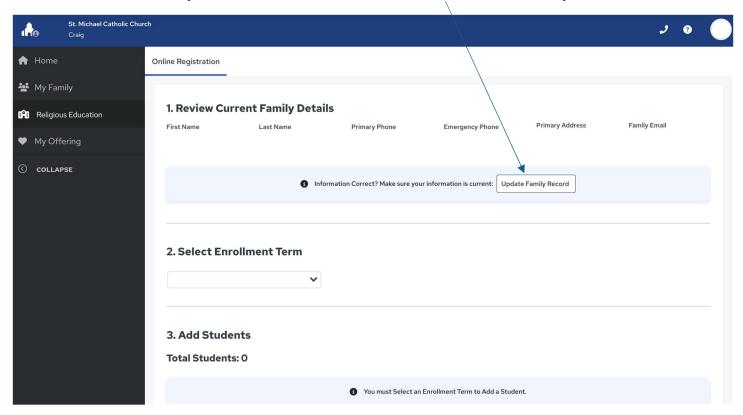

#### **Register Online for Religious Education Classes**

3. Follow Prompts and Complete sections 1 – 3.

In section one, correct any details that need corrected and add children to family record.

After you **Submit Registration** you will receive a confirmation page that looks like this: