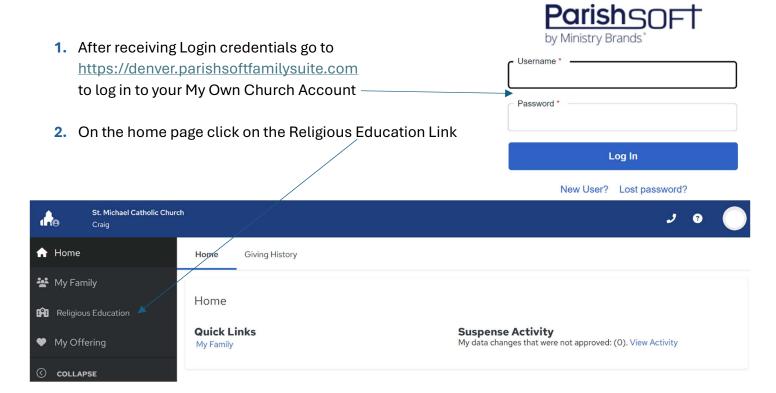

### Step 2

#### **Register Online for Religious Education Classes**

3. Follow Prompts and Complete sections 1 – 3.

In section one, correct any details that need corrected and add children to family record.

After you **Submit Registration** you will receive a confirmation page that looks like this: