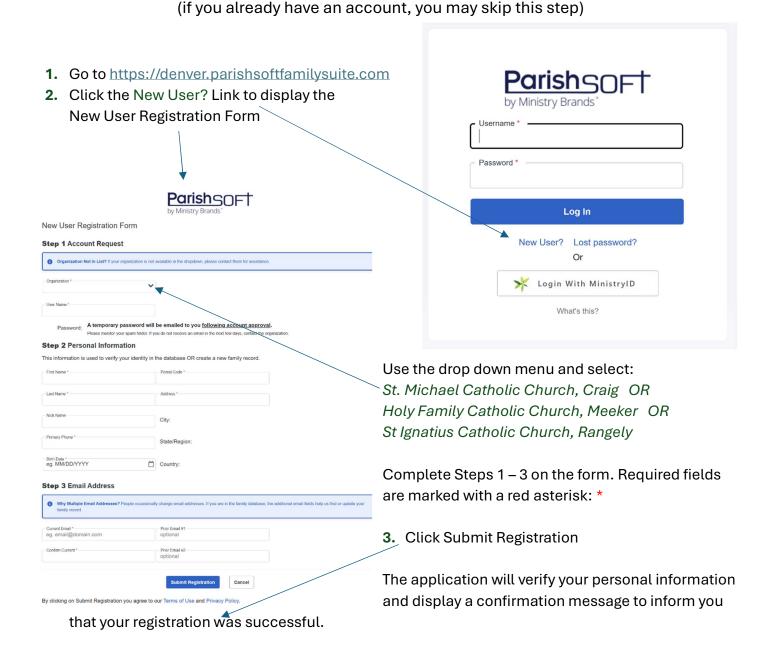

# Step 1 How to sign up for a new My Own Church Account

You will receive an email containing your login credentials (username and temporary password) to the email address you provided in your registration. When you log in the first time you will be prompted to change your password.